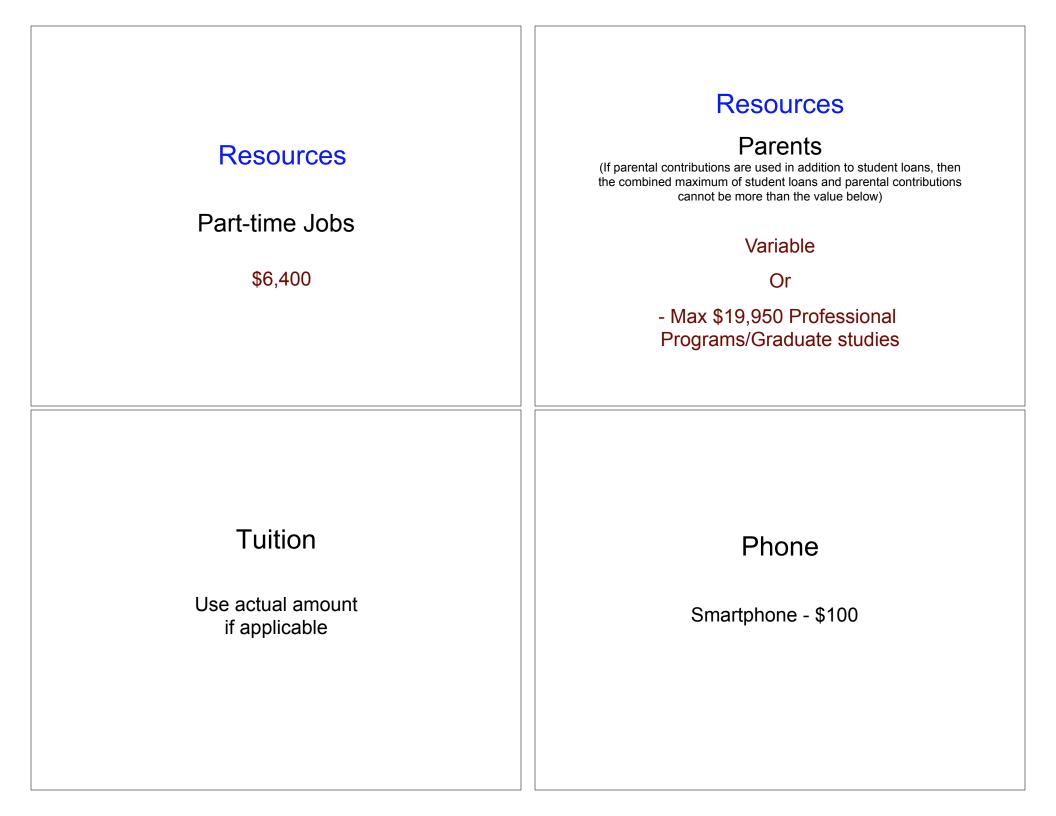

#### Resources

Student Loans

- Max \$13,300 Undergraduate degree

- Max \$19,950 Professional Programs/Graduate studies

## Resources

#### Student Line of Credit

Dependent on Program Usually up to a max of \$10,000 Resources

Credit Cards

\$3000

# Phone

Regular Phone (cannot surf the net and all that fancy stuff) - \$50